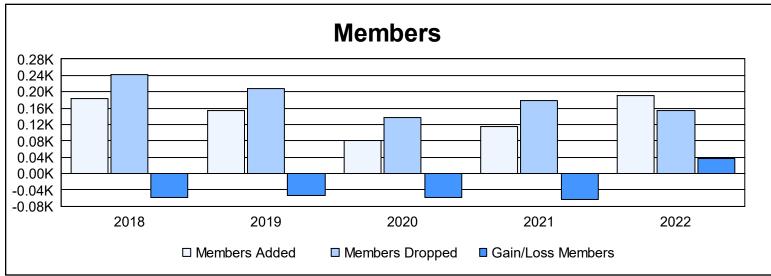

District 5M 6 As of June 2022 Cumulative

| Year      | New<br>Clubs | Dropped<br>Clubs | Gain/<br>Loss<br>Clubs | New<br>Members | Charter<br>Members | Reinstate<br>Members | Transfer<br>Members | Total<br>Member<br>Added | Total<br>Members<br>Dropped | Gain/<br>Loss<br>Members |
|-----------|--------------|------------------|------------------------|----------------|--------------------|----------------------|---------------------|--------------------------|-----------------------------|--------------------------|
| 2017-2018 | 1            | 2                | -1                     | 138            | 27                 | 5                    | 13                  | 183                      | 241                         | -58                      |
| 2018-2019 | 0            | 1                | -1                     | 112            | 6                  | 7                    | 30                  | 155                      | 209                         | -54                      |
| 2019-2020 | 0            | 0                | 0                      | 72             | 0                  | 4                    | 4                   | 80                       | 138                         | -58                      |
| 2020-2021 | 1            | 0                | 1                      | 78             | 18                 | 7                    | 12                  | 115                      | 179                         | -64                      |
| 2021-2022 | 0            | 2                | -2                     | 171            | 1                  | 9                    | 9                   | 190                      | 153                         | 37                       |
| Average   | 0            | 1                | -1                     | 114            | 10                 | 6                    | 14                  | 145                      | 184                         | -39                      |